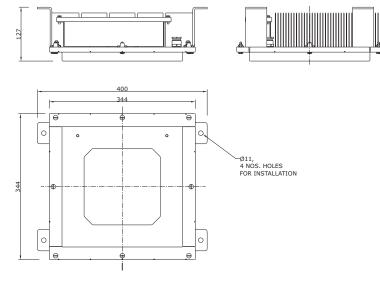

### **Product Dimensions**

# **How To Order This Product**

| Catalogue Number | LED Type  | Dimensions (mm) |     |     | Electrical Paramters |                     | Accessories       |           |         |             |
|------------------|-----------|-----------------|-----|-----|----------------------|---------------------|-------------------|-----------|---------|-------------|
|                  |           | Α               | В   | С   | Input Voltage        | Mains Current (Amp) | Power Supply      | Capacitor | Starter | Lamp Holder |
| MME-COM-21       | 7x13W LED | 400             | 344 | 127 | 110230 V AC          | 0.750               | 100W, 0.750A, 24V | NA        | NA      | NA          |
|                  |           |                 |     |     |                      |                     |                   |           |         |             |