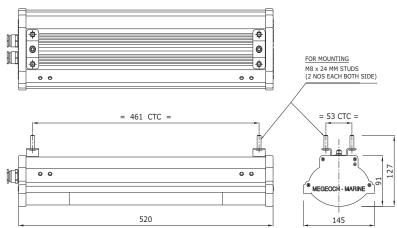

#### **Product Dimensions**

### **How To Order This Product**

| Catalogue Number | LED Type | Dimensions (mm) |     |     | Electrical Paramters |                     | Accessories      |           |         |             |
|------------------|----------|-----------------|-----|-----|----------------------|---------------------|------------------|-----------|---------|-------------|
|                  |          | Α               | В   | С   | Input Voltage        | Mains Current (Amp) | Power Supply     | Capacitor | Starter | Lamp Holder |
| MME-COM-16       | 4x6W LED | 520             | 145 | 127 | 110230 V AC          | 0.750               | 30W, 0.750A, 24V | NA        | NA      | NA          |
| MME-COM-16-DC    | 4x6W LED | 520             | 145 | 127 | 24 V DC              | 0.750               | 30W, 0.750A, 24V | NA        | NA      | NA          |