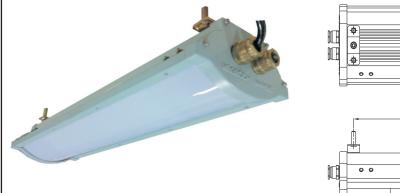

### **Product Photo**

## **LED TUBE LIGHT**

Naval Surface mounted LED Tube Light with Opal Polycarbonate Diffuser. Conforms to IP54. Available with 4x6 Watt LED lamps.

### **Features**

Housing & Cover: Al. die casted body with Epoxy

Polyester powder coated

Siemens Grey surface finish.(can be

customised on requirement )

Control gear: Control gear unit consists of open

construction Electronic Power Supply and mains connector with Loopin Loopout