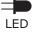

#### **How To Order This Product**

| Catalogue Number | LED Type | Dimensions (mm) |     |    | Electrical Paramters |                     | Accessories      |           |         |             |
|------------------|----------|-----------------|-----|----|----------------------|---------------------|------------------|-----------|---------|-------------|
|                  |          | Α               | В   | С  | Input Voltage        | Mains Current (Amp) | Power Supply     | Capacitor | Starter | Lamp Holder |
| MME-COM-06       | 4x6W LED | 540             | 160 | 77 | 110230 V AC          | 0.750               | 30W, 0.750A, 24V | NA        | NA      | NA          |
| MME-COM-06-DC    | 4x6W LED | 540             | 160 | 77 | 24 V DC              | 0.750               | 30W, 0.750A, 24V | NA        | NA      | NA          |