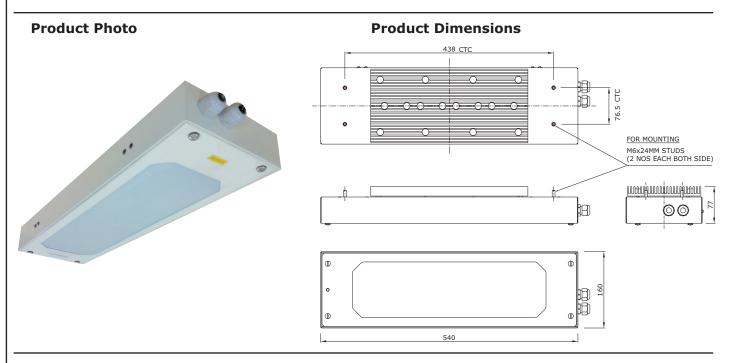

# LED TROUGH LIGHT

Naval Surface mounted LED Trough Light with Opal Polycarbonate / Prysmatic Diffuser. Conforms to IP54. Available with 4x6 Watt LED lamps.

#### Features

- Housing & Cover : CRCA fabrication body with Zink Yellow Passivation as per DF STAN 03-20 and RAL 9010 epoxy powder coated surface finish.(can be customised on requirement ) -Quick release Quarter turn Fasteners arrangement for quick maintanance -CRCA Thk : 1mm
- Control gear: Control gear unit consists of open construction Electronic Power Supply and mains connector with Loopin Loopout facility.
- Mains Supply Voltage : 110....230 Volt AC Singal Phase & 24 Volt DC