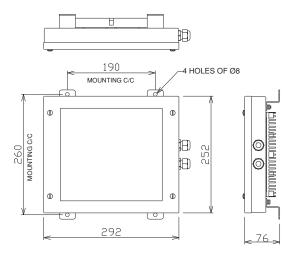

#### **Product Dimensions**

# **How To Order This Product**

| Catalogue Number | LED Type | Dimensions (mm) |     |    | Electrical Paramters |                     | Accessories         |           |         |             |
|------------------|----------|-----------------|-----|----|----------------------|---------------------|---------------------|-----------|---------|-------------|
|                  |          | Α               | В   | С  | Input Voltage        | Mains Current (Amp) | Power Supply        | Capacitor | Starter | Lamp Holder |
| MME-COM-33       | 20W LED  | 292             | 252 | 76 | 110230 V AC          | 0.350               | 20W,<br>0.350A, 24V | NA        | NA      | NA          |
| MME-COM-33-DC    | 20W LED  | 292             | 252 | 76 | 24 V DC              | 0.350               | 20W,<br>0.350A, 24V | NA        | NA      | NA          |