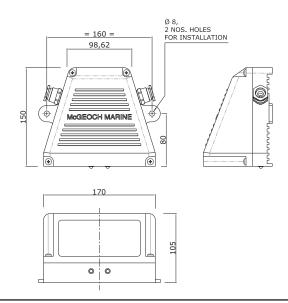

#### **Product Dimensions**

# **How To Order This Product**

| Catalogue Number | LED Type | Dimensions (mm) |     |     | Electrical Paramters |                     | Accessories      |           |         |             |
|------------------|----------|-----------------|-----|-----|----------------------|---------------------|------------------|-----------|---------|-------------|
|                  |          | Α               | В   | С   | Input Voltage        | Mains Current (Amp) | Power Supply     | Capacitor | Starter | Lamp Holder |
| MME-COM-20       | 2x6W LED | 170             | 150 | 105 | 110230 V AC          | 0.750               | 15W, 0.750A, 24V | NA        | NA      | NA          |
| MME-COM-20-DC    | 2x6W LED | 170             | 150 | 105 | 24 V DC              | 0.750               | 15W, 0.750A, 24V | NA        | NA      | NA          |