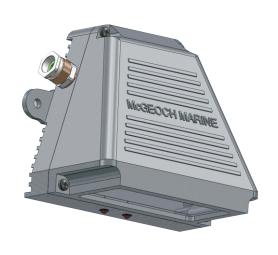

- 401 208



Sheet 1 of 1 Rev 00 Date: 19 / 06 / 2011

## WEATHERDECK LIGHT (LED BASE)

Naval Surface mounted Weatherdeck Light with Opal / Prysmatic Polycarbonate Diffuser. Conforms to IP67. Available with 2x6 Watt LED lamps.

IP 67

#### **Features**

Housing & Cover : Al. die casted body with Epoxy

Polyester powder coated

Siemens Grey surface finish.(can be

customised on requirement )

Control gear: Control gear unit consists of open

construction Electronic Power Supply and mains connector with Loopin Loopout

facility.

Mains Supply Voltage: 110....230 Volt AC Singal Phase

& 24 Volt DC

### **Optics**

Opal / Prysmatic Polycarbonate diffuser.

#### **Installation**

Surface mounted type.

## **Applications**

For Gangway, Passage, Engine Room Illumination

#### **Product Photo**



#### **Product Dimensions**



# **How To Order This Product**

| Catalogue Number | LED Type | Dimensions (mm) |     |     | Electrical Paramters |                     | Accessories      |           |         |             |
|------------------|----------|-----------------|-----|-----|----------------------|---------------------|------------------|-----------|---------|-------------|
|                  |          | Α               | В   | С   | Input Voltage        | Mains Current (Amp) | Power Supply     | Capacitor | Starter | Lamp Holder |
| MME-COM-20       | 2x6W LED | 170             | 150 | 105 | 110230 V AC          | 0.750               | 15W, 0.750A, 24V | NA        | NA      | NA          |
| MME-COM-20-DC    | 2x6W LED | 170             | 150 | 105 | 24 V DC              | 0