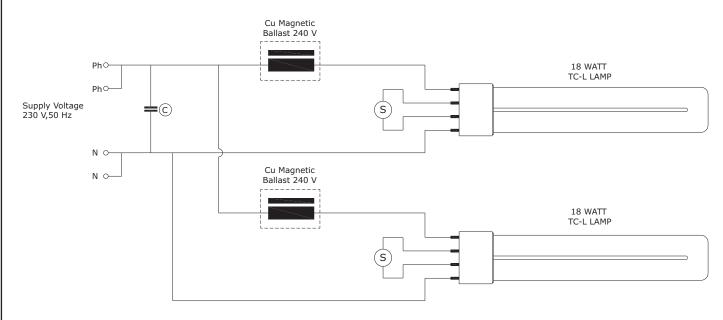

## WIRING DIAGRAM

#### Part List

| Sr. No. | Description                        | Part No.       | Specification                                   | Qty        |
|---------|------------------------------------|----------------|-------------------------------------------------|------------|
| 1       | Cu Magnetic Ballast 18/20 Watt FTL | MME081         | 18/20 Watt FTL, 0.37A, 240V AC / 50Hz           | 2 Nos.     |
| 2       | Capacitor 10 Mfd                   | MME0133        | 10 Mfd +/-5%, 250V AC / 50-60Hz, -25/+85 Degg.C | 1 No.      |
| 3       | Starter FSU                        | MME0120        | 20/40/65 Watt, 220-240V                         | 2 Nos.     |
| 4       | Holder 18/36 Watt TC-L             | MME1529        | -                                               | 2 Nos.     |
| 5       | PCB Connector Assembly             | LTG/SA/DM37549 | -                                               | 1 No.      |
| 6       | Diamond Structure Diffuser         | MME0171        | Acrylic                                         | 1 No.      |
| 7       | Bi-Fix Fastener & Clip Assembly    | FX0337         | Brass                                           | 4 Nos. Set |
| 8       | Cable Gland                        | MME047         | Brass                                           | 2 Nos.     |