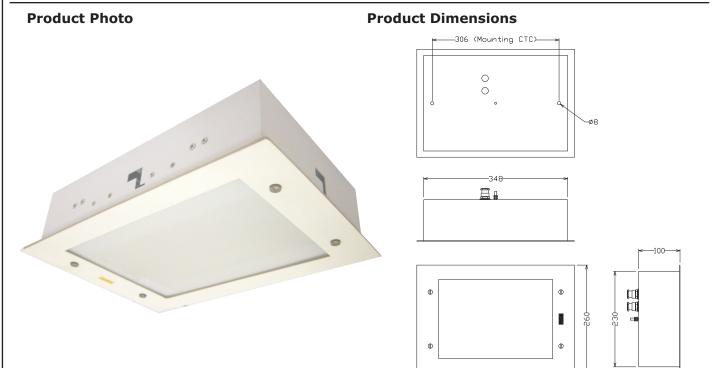

## FLUSH MOUNTED CABIN LIGHT

Naval Flush mounted cabin light with Diamond Structure Diffuser. Conforms to IP22. Available with 2x18W TC-L lamps.

## How To Order This Product

| Catalogue Number     | Lamp Type  | Dimensions (mm) |     | Electrical Paramters |            | Accessories         |         |           |         |             |
|----------------------|------------|-----------------|-----|----------------------|------------|---------------------|---------|-----------|---------|-------------|
|                      |            | А               | В   | С                    | Volt (VAC) | Mains Current (Amp) | Ballast | Capacitor | Starter | Lamp Holder |
| MME-COM-09/2x18W/230 | 2x18W TC-L | 380             | 260 | 100                  | 230        | 0.23                | OPT 18  | 10uF      | FSU     | 2G11        |
|                      |            |                 |     |                      |            |                     |         |           |         |             |
|                      |            |                 |     |                      |            |                     |         |           |         |             |
|                      |            |                 |     |                      |            |                     |         |           |         |             |