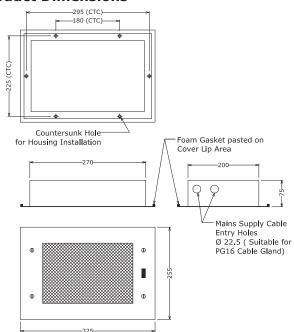

# **Product Dimensions**

### **How To Order This Product**

| Catalogue Number | Lamp Type                       | Dimensions (mm) |     |    | Electrical Paramters |                     | Accessories |           |         |             |
|------------------|---------------------------------|-----------------|-----|----|----------------------|---------------------|-------------|-----------|---------|-------------|
|                  |                                 | Α               | В   | С  | Volt (VAC)           | Mains Current (Amp) | Ballast     | Capacitor | Starter | Lamp Holder |
| MME-COM-09/ES27  | 2x20 Watt Retrofit<br>Es27 Base | 325             | 255 | 75 | 220240V<br>50 Hz     | 0.16                | NA          | NA        | NA      | Es27        |